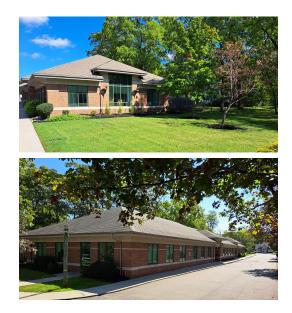

## **Pertinent Information**

- Single-story, brick medical/office building in Village of Williamsville
- 2,473 square foot suite available
- Includes five exam rooms, three offices, kitchenette, and large reception area
- · Large windows throughout
- Located just two miles from Millard Fillmore Suburban Hospital and the I-290 exit/entry
- · Abundant on-site parking
- High traffic counts provide for high visibility
- Net of utilities and interior janitorial