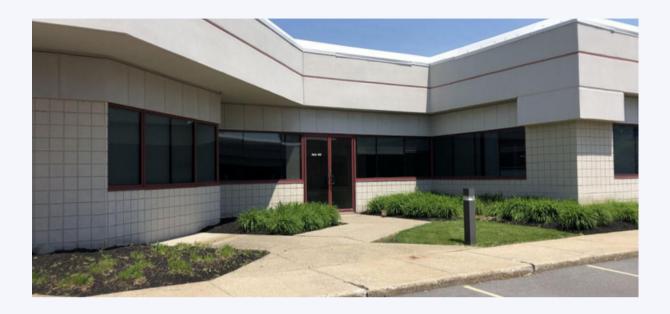

## **Property Details**

Single-story office building for lease in the Audobon Industrial Park. Accessible location with quick and easy access to I-990 expressway and plentiful on-site parking.

Lease comes with 1,400 square feet of availability priced at \$12 per square foot, with utilities billed separate. Space is a mix of private offices and open floor plan.

## Pertinent Information

- S12 per square foot
- 1,400 square feet available
- Plentiful on-site parking
- Close highway access

Contact Tony D'Auria

+716-553-6635

tony@waterbourne.com

Waterbourne Real Estate Advisors, LLC www.waterbourne.com